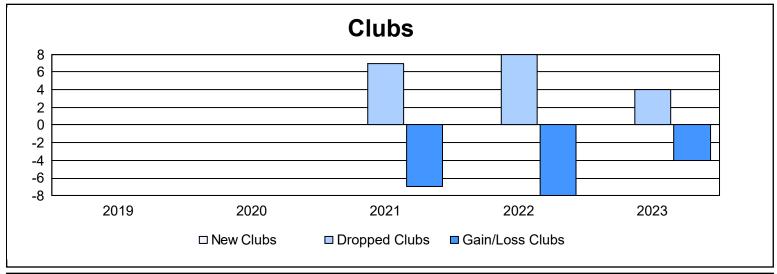

District 104 A As of June 2023 Cumulative

| Year      | New<br>Clubs | Dropped<br>Clubs | Gain/<br>Loss<br>Clubs | New<br>Members | Charter<br>Members | Reinstate<br>Members | Transfer<br>Members | Total<br>Member<br>Added | Total<br>Members<br>Dropped | Gain/<br>Loss<br>Members |
|-----------|--------------|------------------|------------------------|----------------|--------------------|----------------------|---------------------|--------------------------|-----------------------------|--------------------------|
| 2018-2019 | 0            | 0                | 0                      | 75             | 0                  | 3                    | 7                   | 85                       | 158                         | -73                      |
| 2019-2020 | 0            | 0                | 0                      | 71             | 0                  | 2                    | 1                   | 74                       | 115                         | -41                      |
| 2020-2021 | 0            | 7                | -7                     | 50             | 8                  | 9                    | 3                   | 70                       | 177                         | -107                     |
| 2021-2022 | 0            | 8                | -8                     | 54             | 1                  | 2                    | 7                   | 64                       | 297                         | -233                     |
| 2022-2023 | 0            | 4                | -4                     | 103            | 2                  | 3                    | 9                   | 117                      | 168                         | -51                      |
| Average   | 0            | 4                | -4                     | 71             | 2                  | 4                    | 5                   | 82                       | 183                         | -101                     |