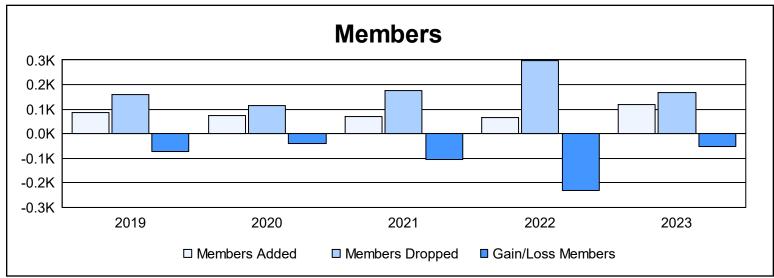

District 104 A As of June 2023 Cumulative

| Year      | New<br>Clubs | Dropped<br>Clubs | Gain/<br>Loss<br>Clubs | New<br>Members | Charter<br>Members | Reinstate<br>Members | Transfer<br>Members | Total<br>Member<br>Added | Total<br>Members<br>Dropped | Gain/<br>Loss<br>Members |
|-----------|--------------|------------------|------------------------|----------------|--------------------|----------------------|---------------------|--------------------------|-----------------------------|--------------------------|
| 2018-2019 | 0            | 0                | 0                      | 75             | 0                  | 3                    | 7                   | 85                       | 158                         | -73                      |
| 2019-2020 | 0            | 0                | 0                      | 71             | 0                  | 2                    | 1                   | 74                       | 115                         | -41                      |
| 2020-2021 | 0            | 7                | -7                     | 50             | 8                  | 9                    | 3                   | 70                       | 177                         | -107                     |
| 2021-2022 | 0            | 8                | -8                     | 54             | 1                  | 2                    | 7                   | 64                       | 297                         | -233                     |
| 2022-2023 | 0            | 4                | -4                     | 103            | 2                  | 3                    | 9                   | 117                      | 168                         | -51                      |
| Average   | 0            | 4                | -4                     | 71             | 2                  | 4                    | 5                   | 82                       | 183                         | -101                     |